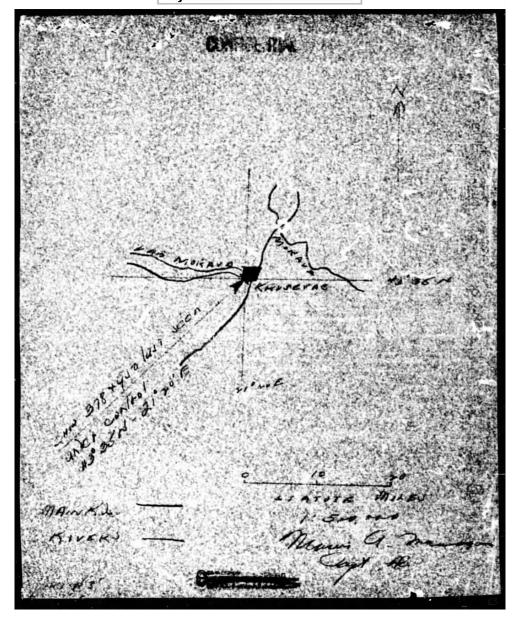

#### DECLASSIFIED Authority: NND 735001

Authority: NND 735001

By: NARA NARA Date: 1973

|                                  | COMPICATION                                                                                                                                                                                                                                     |
|----------------------------------|-------------------------------------------------------------------------------------------------------------------------------------------------------------------------------------------------------------------------------------------------|
| 11.                              | INDENTIFY BELOW THOSE PERSONS TWO ARE BELLIVED IN HAVE LEST KIN LEDGE OF AIRCRAFT END CHECK APPROPRIATE (only one) COLECT TO PUBLICATE EASIS FOR SAI                                                                                            |
|                                  | MAED IN FULL Contracted Last Saw Sighted Crash Perced Land                                                                                                                                                                                      |
| 1.<br>2.<br>3.<br>4.<br>5.<br>6. | Malter Sutherwald 2nd Lt. 0-1821623 X  Joseph J. Sydo Jr. 2nd Lt. 0-982518 X                                                                                                                                                                    |
| 12.                              | IF PERSONNEL AND EXILENSE TO HAVE SHAFT D, and OF THE POLLO ANG.  ( ) Persons seen or ding away from scone of crack  ( ) Any other reason (specify)  Plane under control when last seen.                                                        |
| 13.                              | ATTACH, AS A PICLOSURE TO THIS REPORT, THE HERLAL PHOTOGRAPH, "LP, CHAPT<br>OR SKETCH, SHOTIM" APPROXIMATE LOCATION TO TROPART "AS LAST SEET.                                                                                                   |
| 14.                              | ATTACH, AS I'CLOSURES TO THIS REPORT, EMERITIES DESCRIPTIONS OF CRACH, FORCED LEMBING, OR OFFER CIRCUIST FORS MERTLIFIED TO MISSING AIRCRAFT.                                                                                                   |
| 15.                              | ATTACH, AS AT INCLOSURE TO THIS REPORT, DESCRIPTION OF THE EXTENT OF SERRCH, IF ATY, AND GIVE MARCH, ROTE, AND SERIAL MARCH OF OFFICER IN CHARGE HERE: (if no search, so state giving reason) None - 4' and lest sighted over energy territory. |
|                                  | Date of this report 29 May 1944                                                                                                                                                                                                                 |
|                                  | Inels:  Inel 1 - Statement (Rutkowski)  Inel 2 - Statement (Ziegler)  Inel 5 - Map.  (Signature of Preparing Officer)  NORUAN M. NOCHEL,  Gaptain, Air Gorps,  Adjutant.                                                                        |
|                                  | USCEINED BE                                                                                                                                                                                                                                     |
|                                  | 2 C L E L D Z L Z L L L                                                                                                                                                                                                                         |

#### STATELENT

Lt. Duncan was flying in the #3 position in the #4 box, which I was leading on 28 July 1944, over Ploesti, Rumania. He flew to the target with the group, and was hit by flak on the bomb run and feathered #3 engine immediately after the target. He strag led slightly and informed the group leader that everything was under control and he could stay with us, which he did to Krusevac vicinity, where the group lost him when flak came up. He amounced on the radio that he got hit in another engine and would have to crach land.

The last word from Duncan was when he said he would probably have to crash land.

Walter Rutkowski, MALTER RUTKOWSKI, 2nd Lt., Air Corps, Flight Leeder, 7-28-1944

INC1 #1'

0

Authority: NND 735001 By: NARA NARA Date: 1973