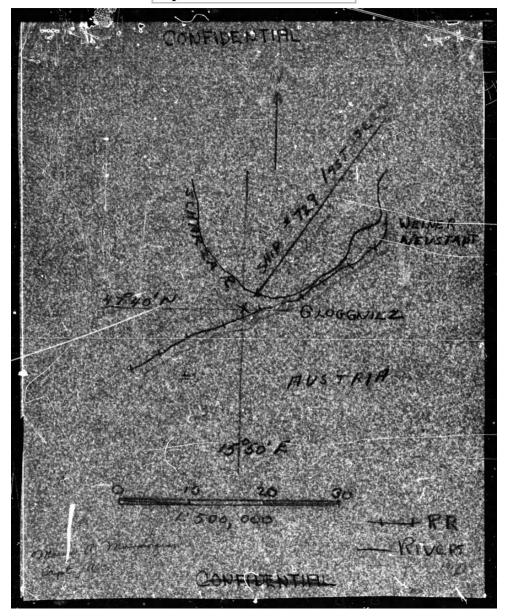

Authority: NND 735001 By: NARA NARA Date: 1973

COMPIDENTIAL

STATEMENT

24 August 1944.

On 23 August 1944, I was flying as Go-Pilot in aircraft in the #5 position of the low flight. The formation was attacked by several enemy fighters. I watched Lt. Beach's airplane (729) peel off to the left with the tail turret and elevators on fire, the plane appeared to be under control. I watched the plane descend approximately 1000 feet before it disappeared from my view. I saw one parachute open. The approximate time was 1220 and the position 47940' N - 15250' E.