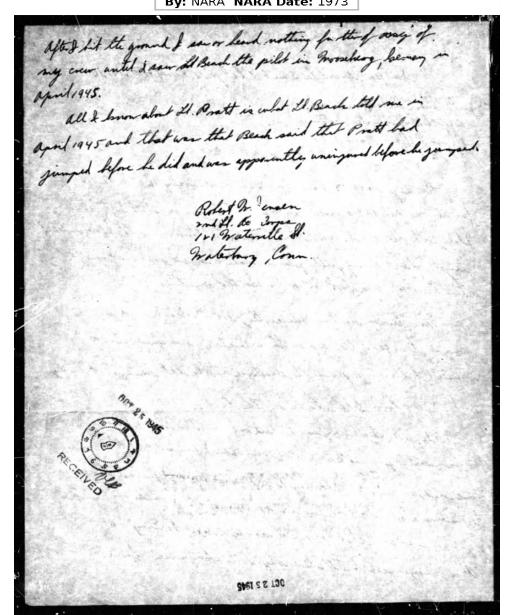

lased at Castelania Italy with the 451 at Bont brongs. De were on the way to the aformentant target when I enemy fighter please made a single pass at us at the time we were about 35 mile South of our target. From the commention between the polit It. Beach and the men in the near of the ship on the integlore, I leaved that as a result of the single pass the elevator controls had from shot away and a fine had been started in the tail. The pilot ordered everyone to bail out over the interphone. I immediately jumped Wewent 19,500 ft. when & ginged and the Time we 1300. It lend wer coming boan & sour 6 state pourestick descending about sor smiles from me Because of the manks of plener that were shot down + the name of men beiling out it was impossible to tell which ships the charter were from



| US-amerikani