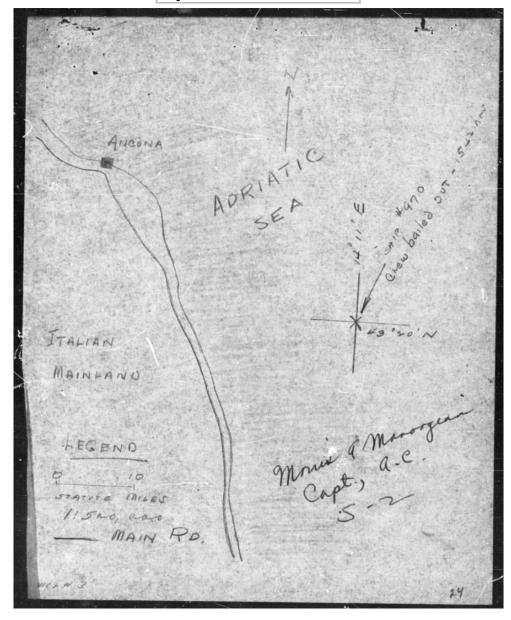

when the signal to bail out was given by the Pilot. I was in the nose at the time and when I got back on the flight desk the Co-Pilot and myself were alone and decided to make another attempt to ride the plane over land. I saw only one parachute open but my position made it impossible to see if any more opened.

After circling the area for about one (1) hour, we brought the plane under control and headed to the Italian shore where I bailed out at about seven thousand (7,000) feet. The plane then circled, and crashed on Italian soil.

The crew, with the exception of the Co-Pilot and myself, bailed out at approximately 1542 hours, at about ten thousand (10,000) feet.

LYNDELL J. BOYCE, 2nd Lt., AC.

CONPIDENTIAL

1001 7/2

13

## DECLASSIFIED Authority: NND 735001

By: NARA NARA Date: 1973





### **DECLASSIFIED**

Authority: NND 735001 By: NARA NARA Date: 1973

, 1. . # eb/1/15/45 Hrs. Willie H. Wright (mother) 3325 North West 26th Street, Oklahoma City, Oklahoma 2nd Lt. Jack B. Wright Afr. Barney Rhodes (father)
Route Rumber Cne, Box 169
Zavella, Toxas Sgt. Trey L. Rhodes Mr. Joseph E. Whiteley, (fother) Sgt. William F. Whiteley Mrs. Amy M. Forristell, (mother) 74 Fairview Avenue Peobody, Massachusotts. 7/ Sgt. Fred B. Forristal's, Jr. Wick Rudlowski (father) Wall Avenue Wall, Pennsylvania Sgt. Elmer R. Rudlowski Mrs. Pannie W. Corn (mother) Sgt. James J. Corn Mrs. Krene W. Campbell (mother) 72 Rest Avenne Wellsbore, Pennsylvania Sgt. John E. Campbell 2 nd A Edward & Merett Mrs. Hazel & merrett, (mathe Route # 2, mill Street, Springfield, Misseuri