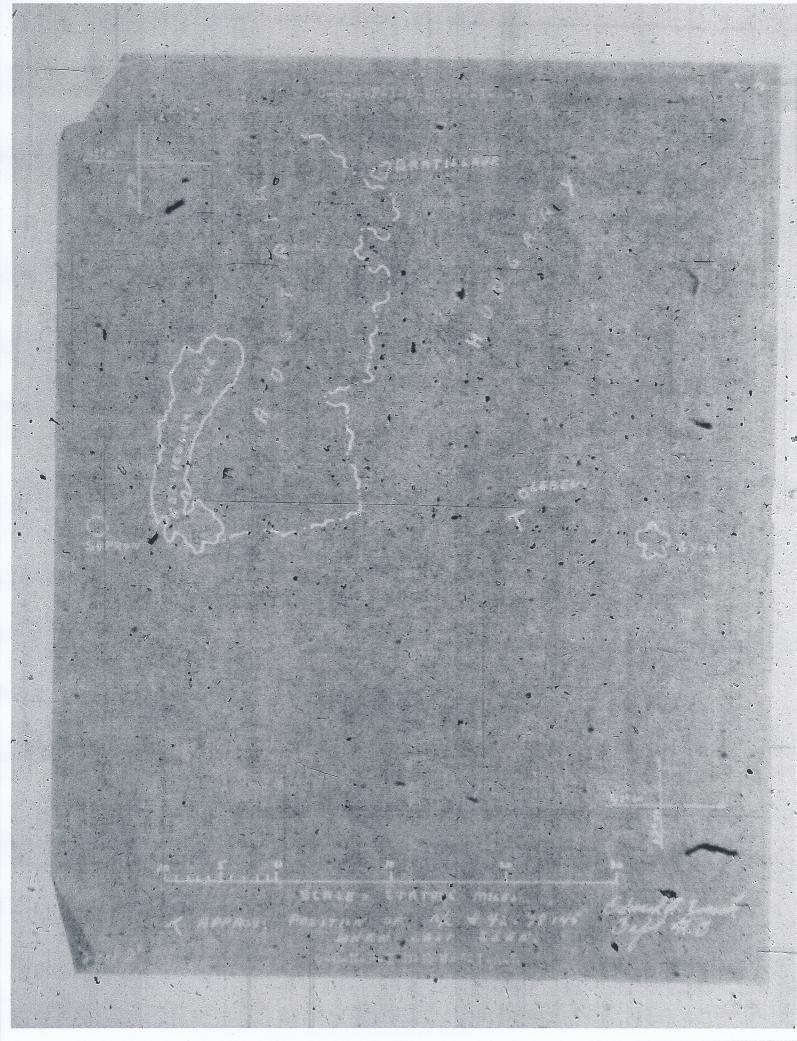

## STATENT

On 22 August 1944 I was flying as tail gunner in a lineation on an operational mission to pretria. In fourt to the farget our formation was altached  $\cdot$  energy aircraft, and I say that  $A/C_{+}42-76145$ , piloted by second lieutement Highard A. Turnbull, had been hit. It began to fall away from the formation, sponing baily. I believe that aleven (13) parachuted ourse from the blane before it was last seen. This was near Lebeny, Hungary at 4794 N - 17923 F, at opproximately 1010B.