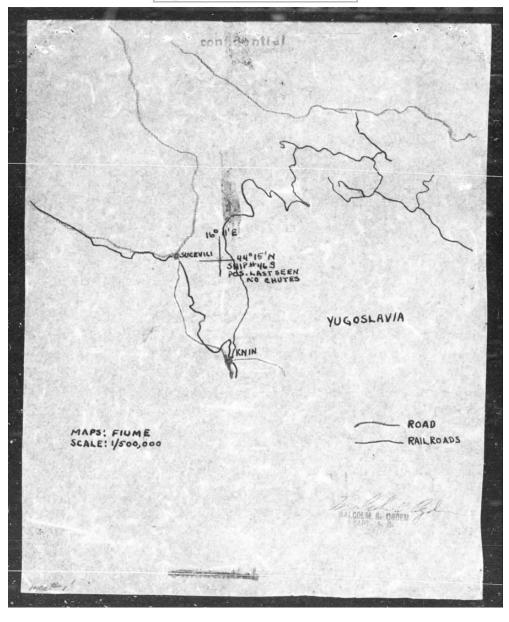

At 1425 hours, 1st Lt GLENN A. KERRES, 0-702290, AC, Pilot of Ship number 42-78463, 725th Bombardment Squadron (H), called in to the Able Flight Leader for a heading to the Island of Vis. Colonel HOPPOCK received the call and asked the Navigator, Lt MULLINIX, for the heading. Lt MULLINIX gave a heading of 180 degrees and this heading was releyed to Lt KERRES. I last saw the subject ship at 44 degrees fifteen minutes North, sixteen degrees eleven minutes East, at approximately 1430 hours, at an altitude of 15,000 feet. I lost sight of the plane against the background of the Yugoslavian mountains. The ship was at about a 5:30 position to the formation at that time. The formation was at 17,000 feet on a course of about 185 degrees.