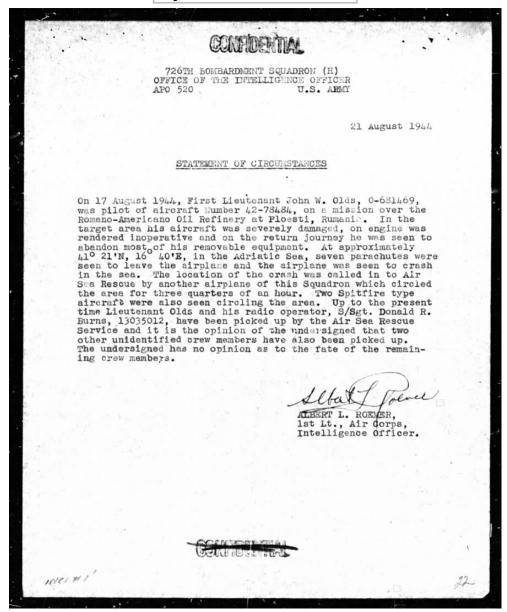

## fold3ĕ

https://www.fold3.com/image/29407332

fold3ĕ

b-Mancestry https://www.fold3.com/image/29407333

fold3

2 CONFIDENTIAL 19 August 1944. STATEMENT OF PILOT I, 1st Lieutenant John W. Olds, 0-681469, was pilot of a B-24 J type aircraft, AAF mumber 42-78484, on 17 August 1944 on a bombing mission over Ploesti, Rumanias We were going over the target area when my plane received a direct hit by flak in the bomb bay, rupturing the fuel lines. We dropped our bombs and the ship received several more hits in the bomb bay, fuselage and left wing. By engineer made what repairs he could and switched over to the auxiliary tank. There was enough gas left for approximately one hour's flying, so I decided it would be best to try to make the Italian coast. In the moantime I called BIG FENCE for homing instructions. I called them again to take a bearing on my plane and to keep contact with me in case I had to atch. Approximately thirty miles off the Italian mainland at 41°21' N, 16°40' E, number one and three engines quit due to lack of gasoline. I could not say for sure as to the distance I was from shore but in my opinion it was between twenty or thirty miles from shore. I gave the order to jump at approximately 1300, at or thirty miles from shore. I gave the order to jump at approximately 1300, at an altitude of about 5000 feet. I myself abandoned the ship a few minutes later at about an altitude of 2000 feet. To the best of my incodedge all men on the plane had jumped when I gave the order, but I did not see any parachutes after I myself had jumped. I hit the water and the plane orashed about a mile from me. I took off my clothes and swan towards the wreekage, finally finding a gas tank which I clung to until I was rescued. I had been in the water about four hours and had been drifting in a westernly direction all the time. At about 1700 o'clock I was picked up by the Air Sea measure plane. I was taken to the besting for characterized that my radio converter was also cafe being hospital for observation and found that my radio operator was also safe, having been rescued by Air Sea Hescue also. I do not know what the fate of the other men on board my plane might have been, nor do I know of the extent of the search made. The search was made by the Air Sea Hescue Service, located at Foggia Main Air Field, Italy. John W. Olda JOHN W. OLDS, 1st Lt., A. C. Pilot. INC + # 2' 23