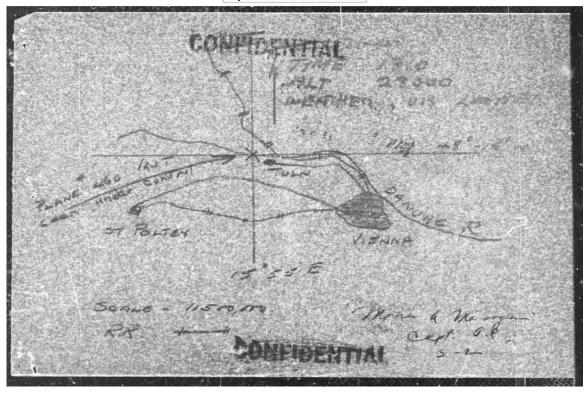

DENTIAL

Authority: NND 735001 By: NARA NARA Date: 1973

### ONFIDENTIAL

724TH BOMBARDMENT SQUADRON (H)
451ST BOMBARDMENT GROUP (H)
APO # 520, U. S. Army

2 February 1945.

#### STATEMENT

On 31 January 1945, I was flying as nose gunner in B-24 sircraft # 906, piloted by 1st Lt. Frank Vernon. We were flying in the # 4 position of our flight, and aircraft # 460, piloted by 1st Lt. Lloyd O. Boots, was flying shead of us in the # 3 position.

We turned off our bomb run on the primary target, Moosbierbaum, Austria and just after we did so, aircraft # 460 began to fall back. It fell behind us on our left and I did not again see it. I could see nothing wrong with the ship.

> Willard O. McGinn, S/Sgt., 37537091.

CONFIDENTIAL

Jul 2

DECLASSIFIED
Authority: NND 735001
By: NARA NARA Date: 1973



Authority: NND 735001 By: NARA NARA Date: 1973

JPP/3/28/45

1st Lt. Lloyd O. Boots

2nd Lt. Kenton G. Slankard

2nd Lt. Rheuma B. Pfeiffer

T/Sgt. Lloyd W. Schmitz, Jr.,

T/Sgt. Joseph F. A. Rouleau

S/Sgt. Ralph W. Zerbe

S/Sgt. Joseph C. Webb

S/Sgt. Ernest W. Roebke

Sgt. Harold Mandel

F/O Alber DiCioco

Mr. Harry N. Boots (father) Rural Routs Number One Fombell, Pennsylvania

Mr. George W. Slankard (father) 108 Park Street Necsho, Missouri

Mrs. Marie L. Pfeiffer (wife) Riverton, Illinois

Mrs. Nan Schmitz (wife) 4155 Dwight Street San Diego, California

Mr. Frank J. Rouleau (father) 11 Mt. Forest Street Berlin, New Hampshire

Mr. William E. Zerbe (father) Route Number 1 Salina, Kansas

Mrs. Lillie Webb (mother) Star Route Wakita, Oklahama

Mrs. Clara E. Roebke (mother) 808 Perkins